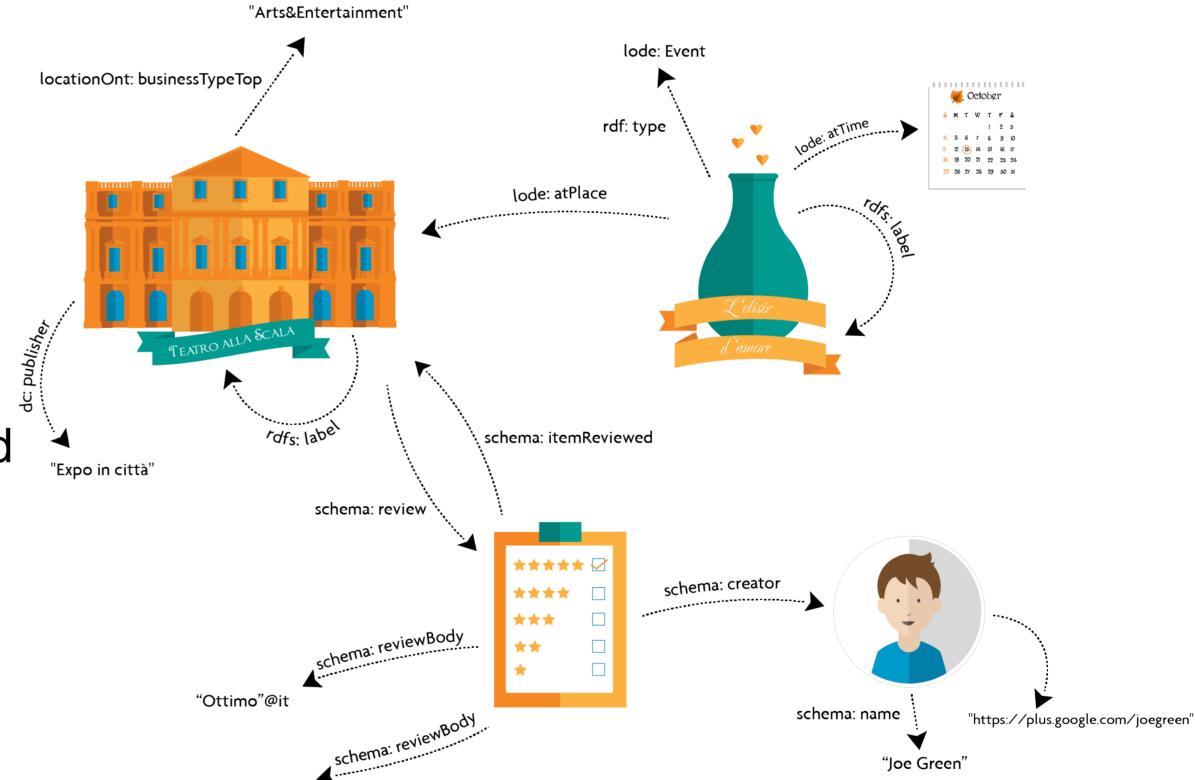

## Places and events are deduplicated

"Excellent"@er

 $f_p = sum(\alpha_p * label_p, \beta_p * geo_p, \gamma_p * address_p)$  $f_e = sum(\alpha_e * label_e, \beta_e * geo_e, \gamma_e * time_e)$ 

From a manually created Gold Standard of 100 randomly sampled events and 100 randomly sampled places, we perform with an accuracy of 99.6% and 90.24% respectively