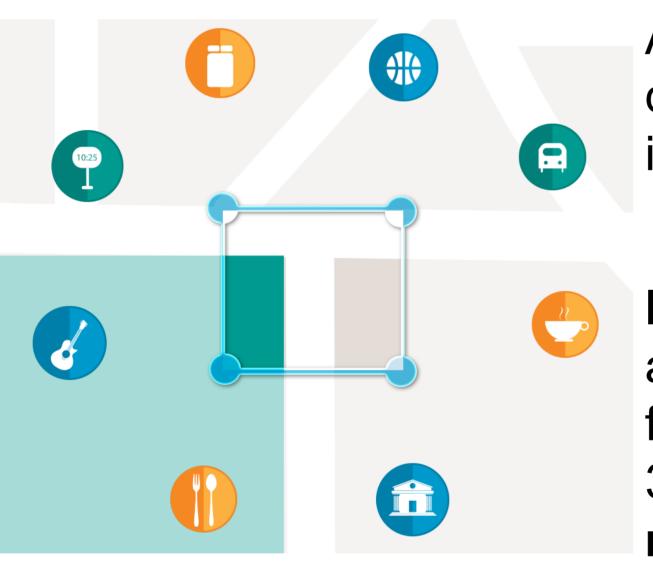

## 20 data sources:

- Local (E015)
- Specialized (Expo)
- Global (such as Google Places, Facebook)

A city is decomposed into **cells** 

Instances
are described
following the
3cixty data
model